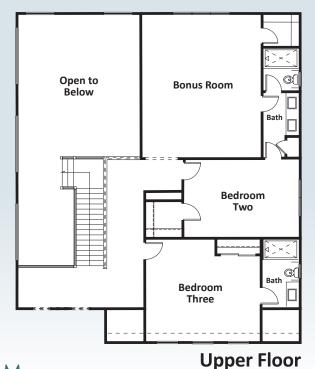

**Upper floor:** Bonus Room with Walk-in Closet, 2 Full Baths, and 2 Oversized Bedrooms (one with Walk-in Closet).

LAKE16.COM

Disclaimer: Renderings, photos, floor plans, prices, and all content, including all verbiage, are not contractural documents, and are subject to change at any time. Call Bruce Lystad for details.