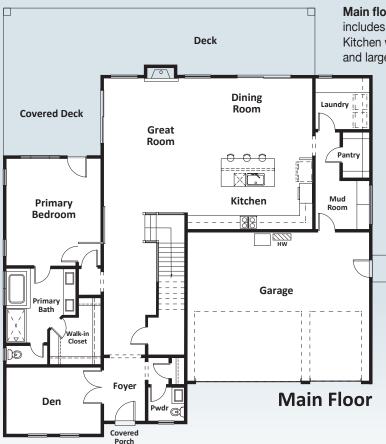

## RAINIER

- 3,180 sq. ft.
- 3 Beds, 3.5 Baths
- Great Room
- Den/Home Office
- Main Floor Primary with Luxury Bath
- Bonus Room
- Expansive Partially Covered Deck
- 3-Car Garage

**Main floor:** Foyer, Den/Home Office, Great Room with cathedral ceiling includes a Fireplace and adjoining Partially Covered Deck, Dining Room, Chef's Kitchen with designer Appliances and Pantry, Primary with 5-piece luxury Bath and large Walk-in Closet, Laundry & Mud Rooms, and 3-Car Garage.